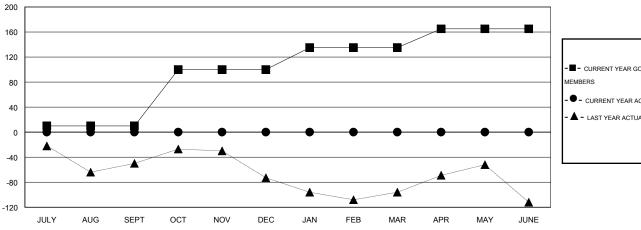

#### GOALS AND ACTUAL MEMBERS CUMULATIVE

| <b>—</b> - ( | CURRENT YEAR GOALS FOR NEW |  |
|--------------|----------------------------|--|
| ИЕМВЕ        | RS                         |  |

CURRENT YEAR ACTUAL MEMBERS

- LAST YEAR ACTUAL MEMBERS

| DROPPED CLUBS: 0 |   |
|------------------|---|
| DROPPED MEMBERS  |   |
| DECEASED         | 0 |
| CLUB CANCELLED   | 0 |
| OTHER            | 0 |
| TOTAL            | 0 |